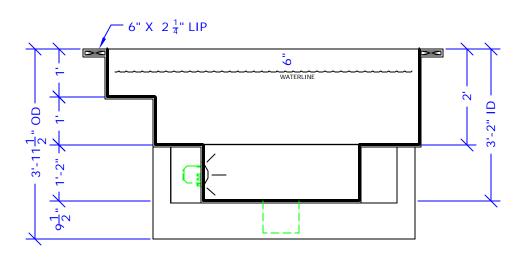

## 6'-6" ROUND

SCALE: 1/2" = 1'-0"

DATE: 6/27/02

JOB:

RESIDENTIAL

## **SPECIFICATIONS**

DRY WEIGHT: 1050 lbs.
WET WEIGHT: 5815 lbs.
WATER: 470 GALLONS
SURFACE AREA: 33 sq.ft.
IAPMO#: 1138
FDA#: 2030305

## NOTE:

TILE MUST BE 2" X 2"

\*ALL DIMENSIONS SUBJECT TO 1/4" TOLERANCES\*

These drawings, concepts, and details contained herein are the original proprietary designs of NESPA ENTERPRISES, developed over many years of experience in the pool and spa industry and as such are protected by the copyright laws of the United States Government. Reproduction of any of the above without written permission to do so by NESPA ENTERPRISES, is illegal.