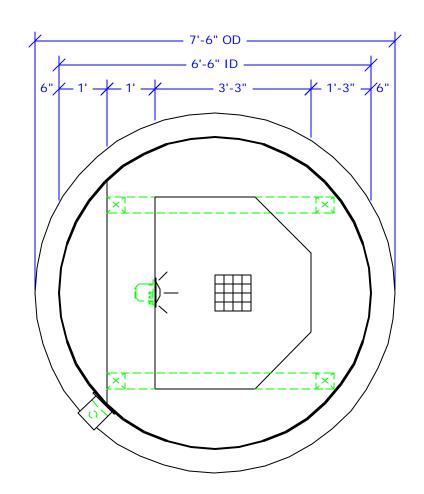

## 6'-6" ROUND

SCALE: 1/2" = 1'-0"

DATE: 6/27/02

JOB:

RESIDENTIAL

## **SPECIFICATIONS**

DRY WEIGHT: 1050 lbs.
WET WEIGHT: 5815 lbs.
WATER: 470 GALLONS
SURFACE AREA: 33 sq.ft.
IAPMO#: 1138
FDA#: 2030305

## NOTE:

TILE MUST BE 2" X 2"

\*ALL DIMENSIONS SUBJECT TO 1/4" TOLERANCES\*

These drawings, concepts, and details contained herein are the original proprietary designs of NESPA ENTERPRISES, developed over many years of experience in the pool and spa industry and as such are protected by the copyright laws of the United States Government. Reproduction of any of the above without written permission to do so by NESPA ENTERPRISES, is illegal.